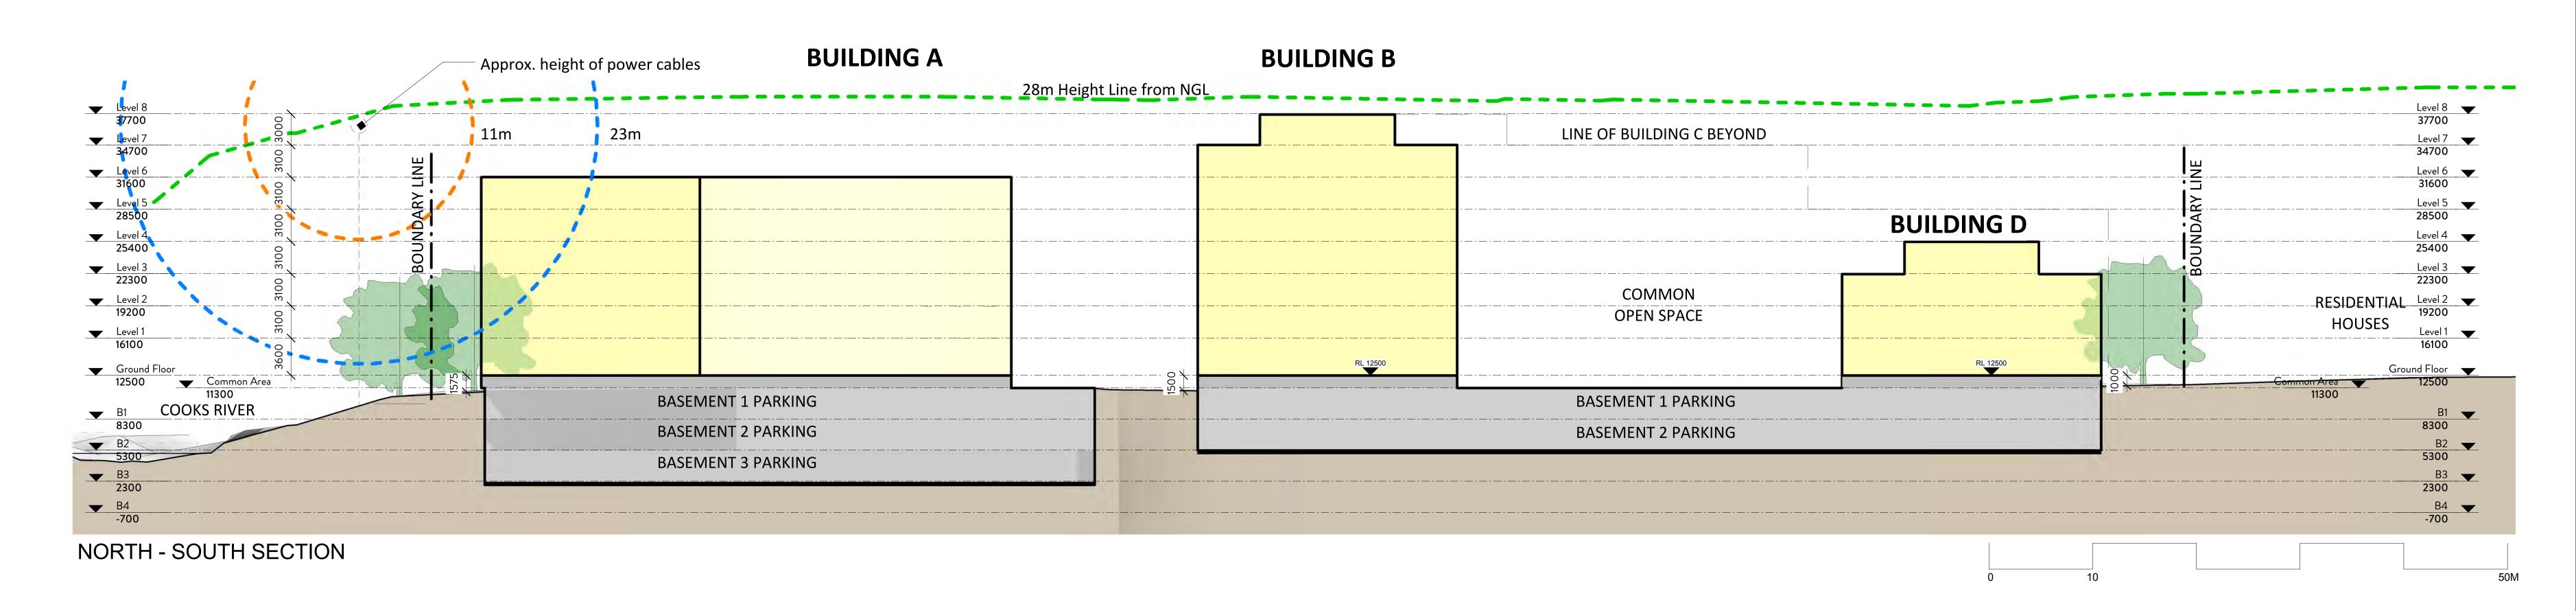

### **BUILDING HEIGHTS AND MASS**

Developement is composed of 5 building blocks with levels ranging from 3 to 8 residential levels and a maximum of 3 basement parking levels.

ROBERTSON+MARKS EST 1892 Ground Level 11-17 Buckingham St Surry Hills 2010 Australia t. (+61) 2 9319 4388 e. mail@marks.net.au www.marks.net.au ANDREW SCARVELIS • STEVEN COOK

ARCHITECT

CLIENT

REVISIONS

<u>Issue Date Decription</u>

REVISIONS

7-23 WATER STREET, STRATHFIELD & 25-33 WATER STREET, STRATHFIELD

TRUE NORTH

DRAWING TITLE BUILDING HEIGHTS & MASS

REVISIONS

<u>Issue Date Decription</u> REVISIONS

DRAWING TITLE SECTIONS 7-23 WATER STREET, TRUE NORTH STRATHFIELD & 25-33 WATER STREET, STRATHFIELD SCALE : As indicated @B1 DATE: 08/03/16 NOTES Dimensions - Contractors to check all dimensions on site prior to commencing construction. Do not scale from this drawing. Use given dimensions.