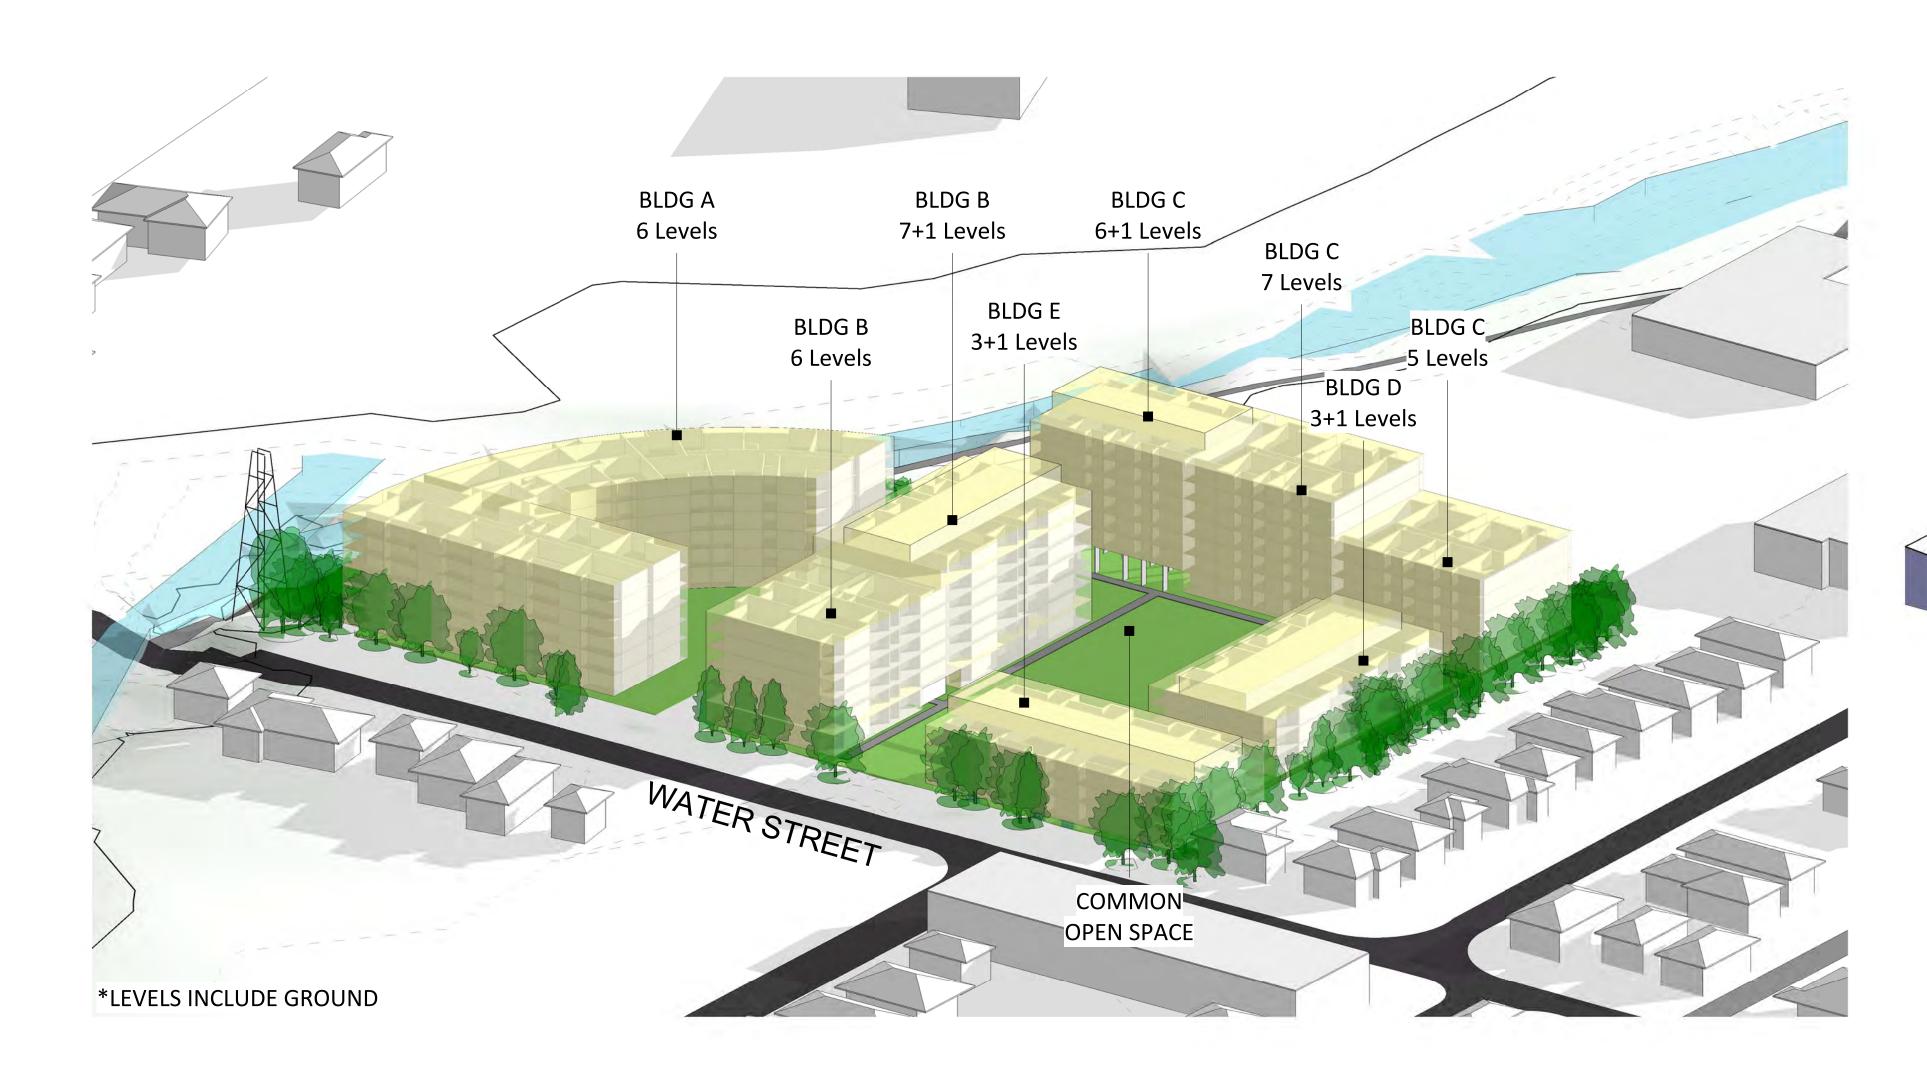

REVISIONS

<u>Issue Date Decription</u>

REVISIONS

<u>Issue</u>
<u>Date</u>

7-23 WATER STREET, STRATHFIELD & 25-33 WATER STREET, STRATHFIELD

TRUE NORTH

DRAWING TITLE SITE PLAN AND ANALYSIS

SCALE: 1:500 @B1 DATE: 27/01/16

### **BUILDING HEIGHTS AND MASS**

Developement is composed of 5 building blocks with levels ranging from 3 to 8 residential levels and a maximum of 3 basement parking levels.

ROBERTSON+MARKS EST 1892 Ground Level 11-17 Buckingham St Surry Hills 2010 Australia t. (+61) 2 9319 4388 e. mail@marks.net.au www.marks.net.au ANDREW SCARVELIS • STEVEN COOK