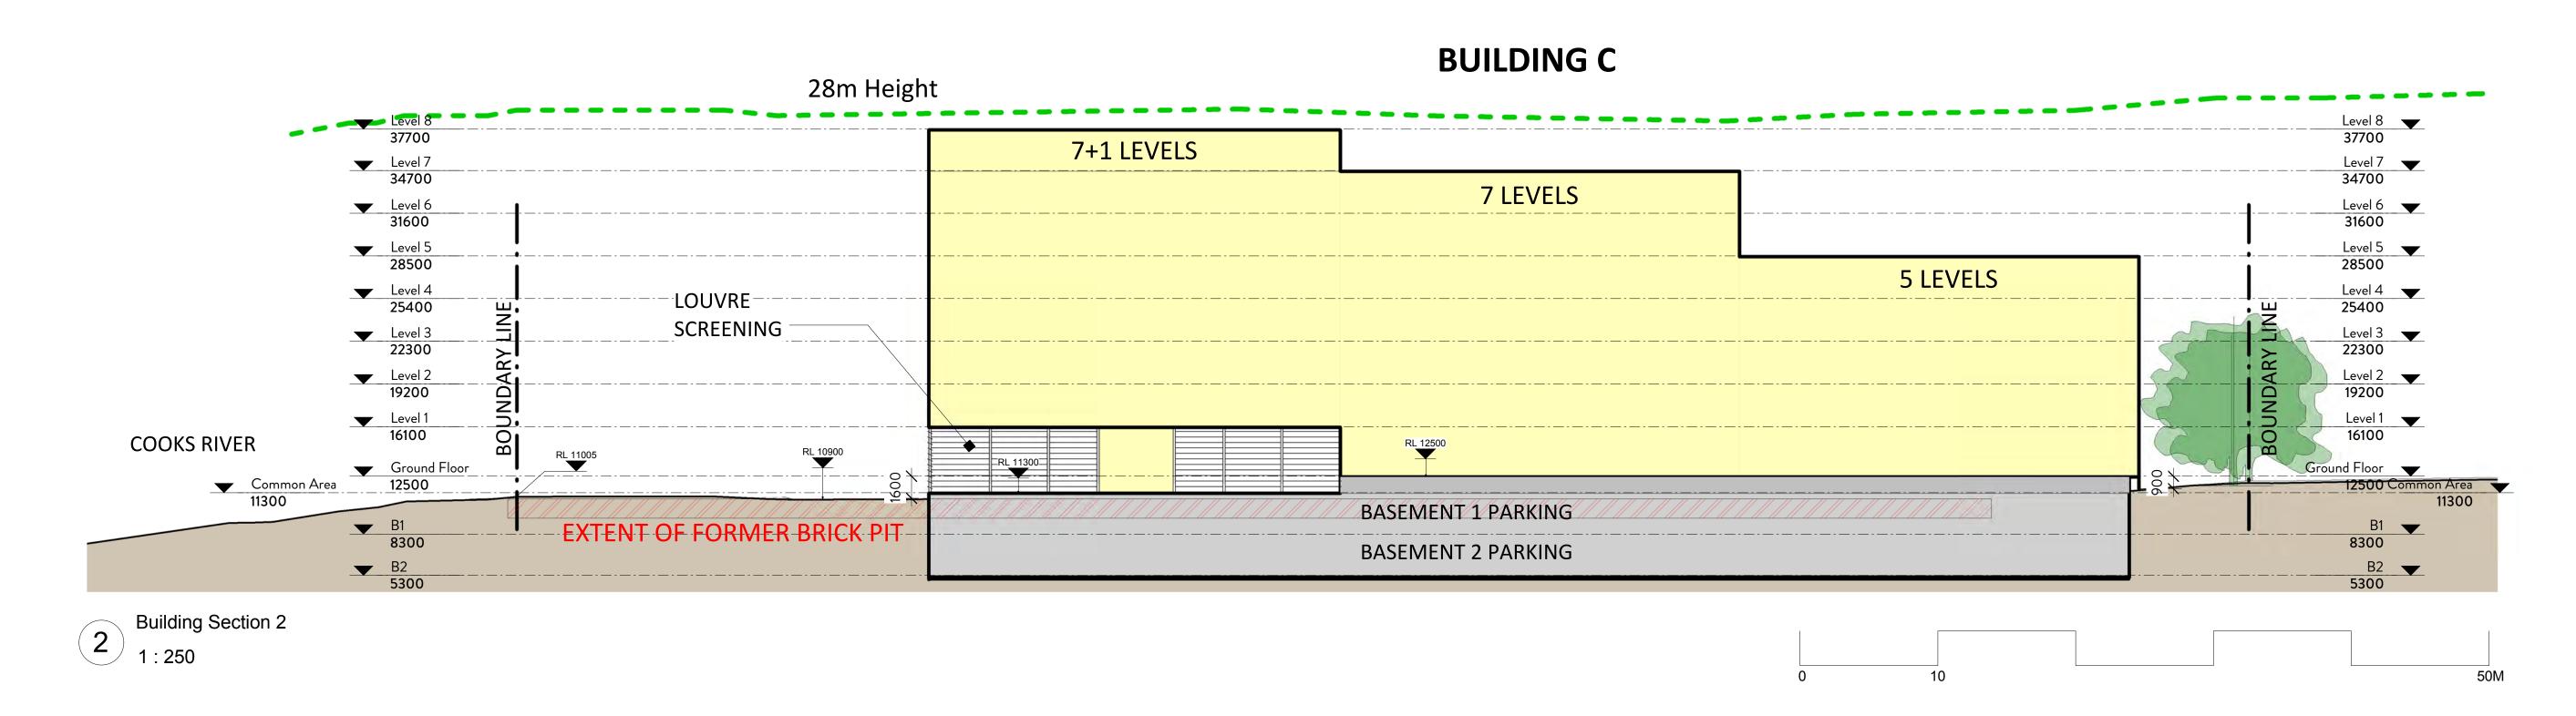

### **BUILDING HEIGHTS AND MASS**

Developement is composed of 5 building blocks with levels ranging from 3 to 8 residential levels and a maximum of 3 basement parking levels.

ROBERTSON+MARKS EST 1892 Ground Level 11-17 Buckingham St Surry Hills 2010 Australia t. (+61) 2 9319 4388 e. mail@marks.net.au www.marks.net.au ANDREW SCARVELIS • STEVEN COOK

ARCHITECT

CLIENT

REVISIONS

<u>Issue Date Decription</u>

REVISIONS

7-23 WATER STREET, STRATHFIELD & 25-33 WATER STREET, STRATHFIELD

TRUE NORTH

DRAWING TITLE BUILDING HEIGHTS & MASS

SCALE:1:250@B1 DATE: 27/01/16

Drawing Number

AC-104/A