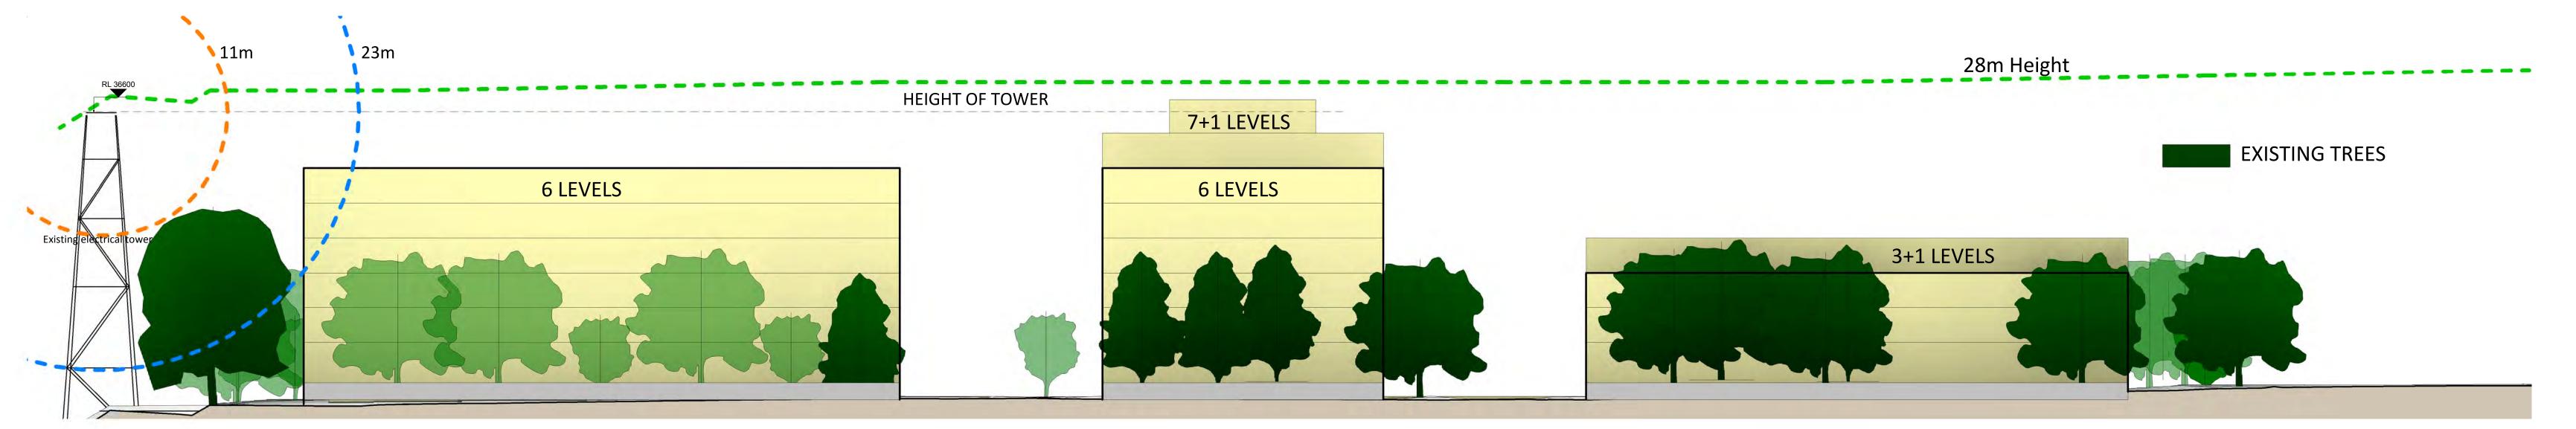

### **BUILDING HEIGHTS AND MASS**

Developement is composed of 5 building blocks with levels ranging from 3 to 8 residential levels and a maximum of 3 basement parking levels.

ROBERTSON+MARKS EST 1892 Ground Level 11-17 Buckingham St Surry Hills 2010 Australia t. (+61) 2 9319 4388 e. mail@marks.net.au www.marks.net.au ANDREW SCARVELIS • STEVEN COOK

ARCHITECT

CLIENT

REVISIONS

<u>Issue Date Decription</u>

REVISIONS

7-23 WATER STREET, STRATHFIELD & 25-33 WATER STREET, STRATHFIELD

TRUE NORTH

DRAWING TITLE BUILDING HEIGHTS & MASS

SCALE:1:250@B1 DATE: 27/01/16

Drawing Number

AC-104/A