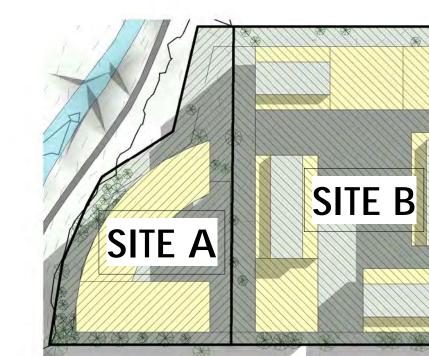

SCALE: @B1 DATE: 27/01/16

AC-105/A

Drawing Number

BASEMENT 1 & 2

SITE A

BASEMENT 3

SITE B

# BASEMENT PARKING & CUT AND FILL SCHEDULE

Site A: 3 Levels of parking

\_ . . \_

Site B: 2 Levels of parking

| Cut and Fill Schedule |             |                     |                          |
|-----------------------|-------------|---------------------|--------------------------|
| Name                  | Cut         | Fill                | Net cut/fill             |
|                       |             |                     |                          |
| Site A1               | 13068.24 m³ | 0.00 m <sup>3</sup> | -13068.24 m³             |
| Site A2               | 10052.49 m³ | 0.00 m <sup>3</sup> | -10052.49 m <sup>3</sup> |
| Site B2               | 58586.89 m³ | 0.00 m³             | -58586.89 m³             |
|                       |             |                     | -81707.61 m <sup>3</sup> |