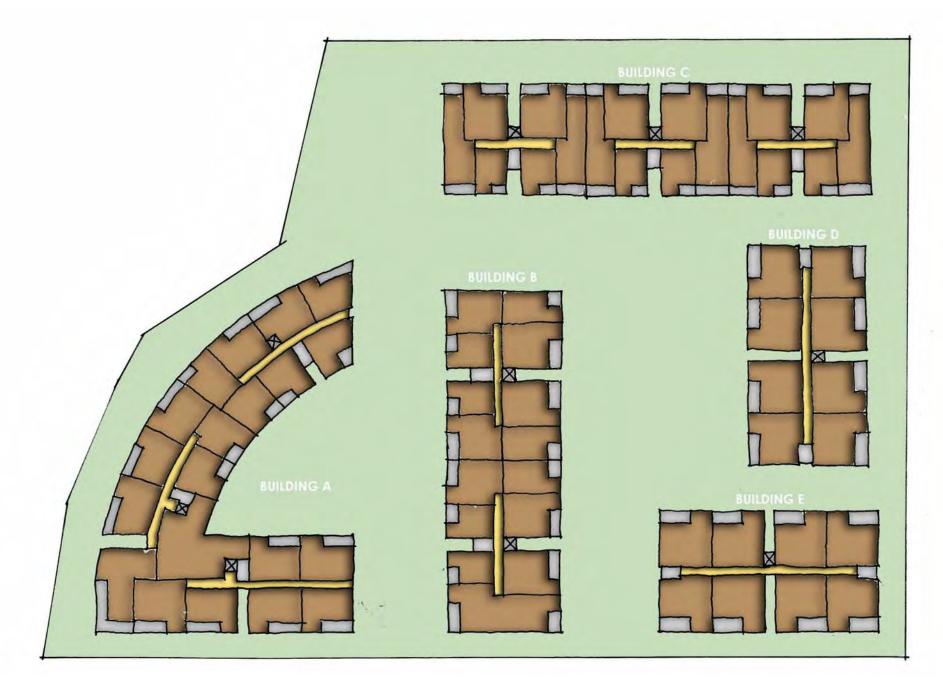

### **BUILDING HEIGHTS AND MASS**

Developement is composed of 5 building blocks with levels ranging from 3 to 8 residential levels and a maximum of 3 basement parking levels.

ROBERTSON+MARKS EST 1892 Ground Level 11-17 Buckingham St Surry Hills 2010 Australia t. (+61) 2 9319 4388 e. mail@marks.net.au www.marks.net.au ANDREW SCARVELIS • STEVEN COOK