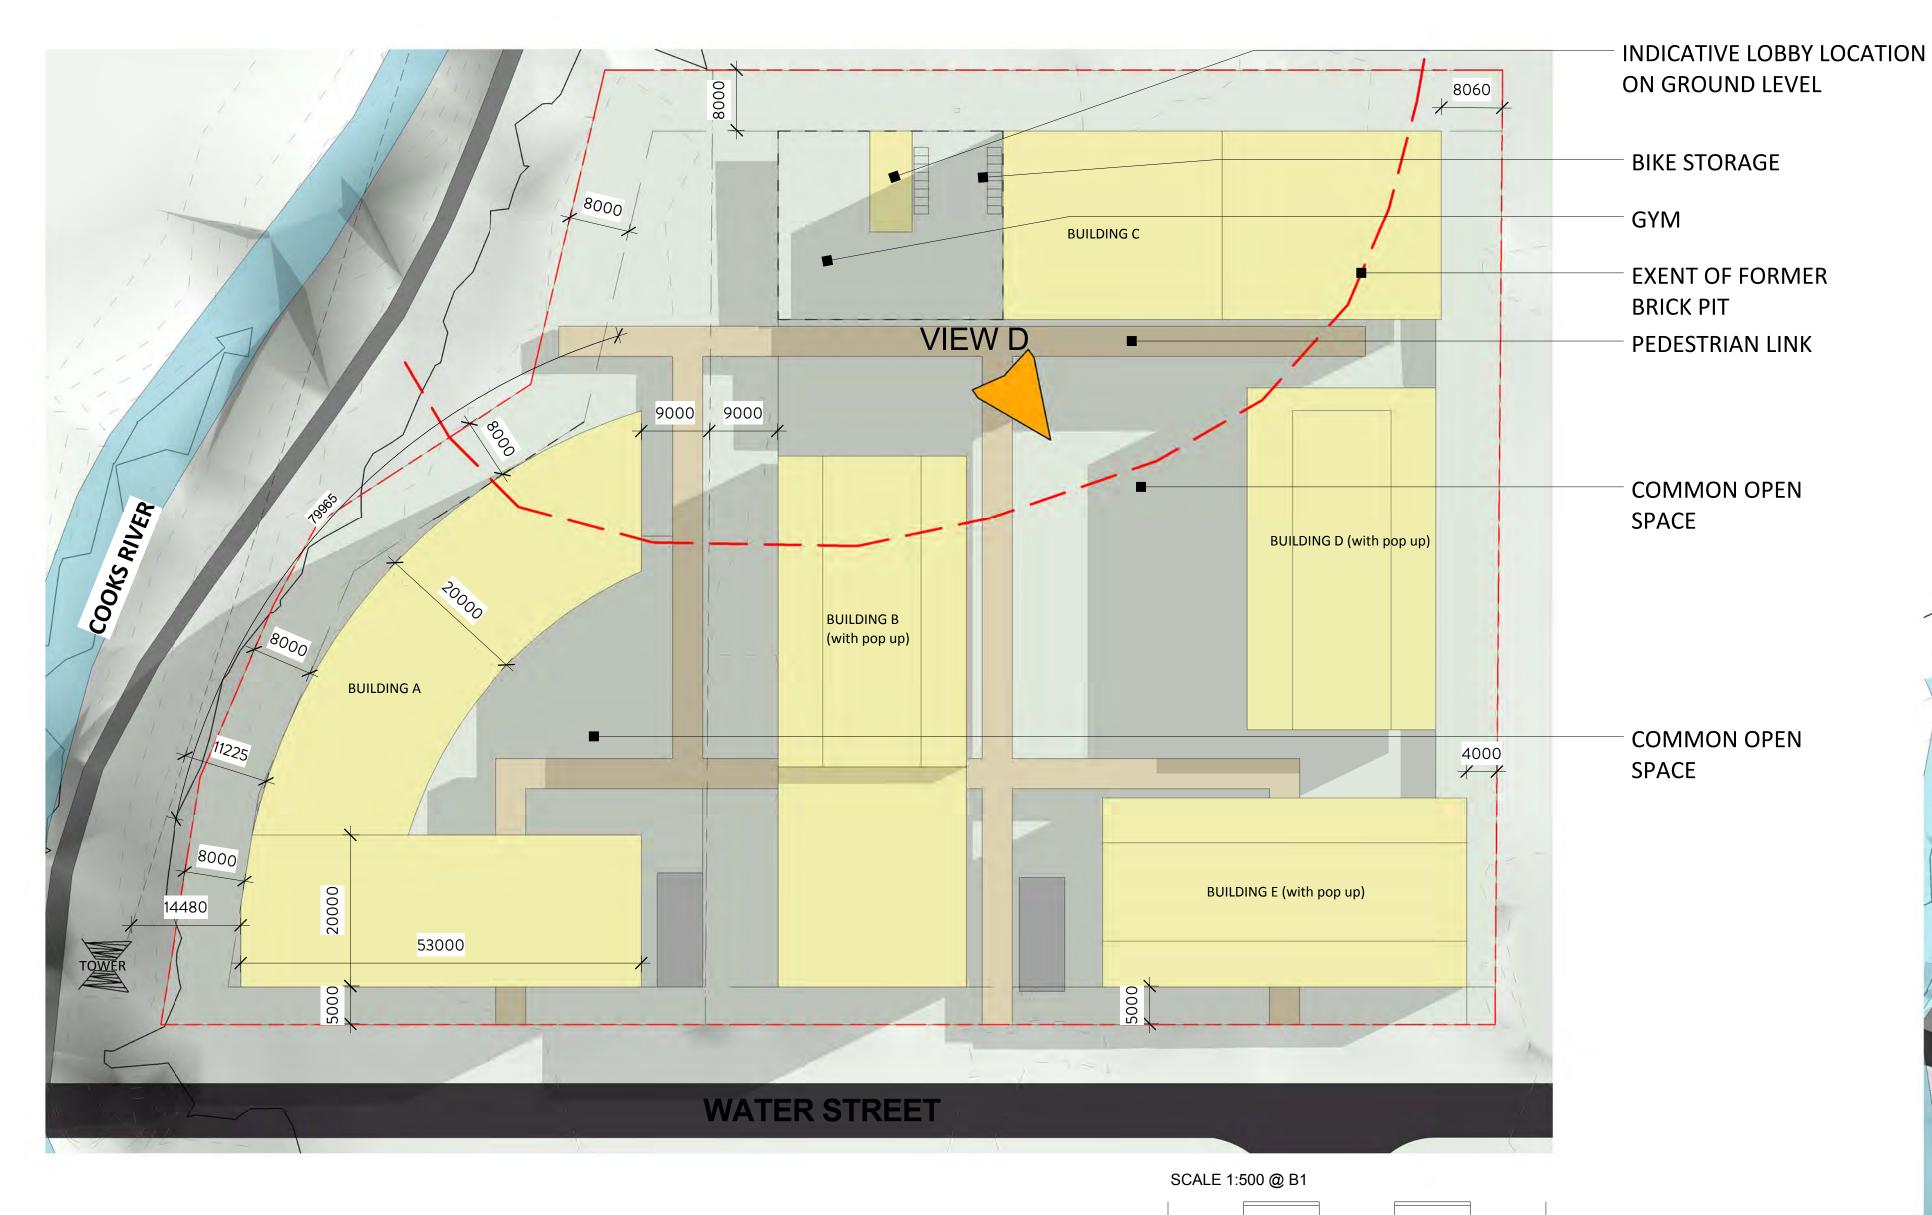

REVISIONS

<u>Issue Date Decription</u>

REVISIONS

<u>Issue</u>
<u>Date</u>

7-23 WATER STREET, STRATHFIELD & 25-33 WATER STREET, STRATHFIELD

TRUE NORTH

DRAWING TITLE SITE PLAN AND ANALYSIS

SCALE: 1:500 @B1 DATE: 27/01/16

AC-101/A

Drawing Number

VIEW C

ARCHITECT

ROBERTSON+MARKS EST 1892

Ground Level 11-17 Buckingham St Surry Hills 2010 Australia t. (+61) 2 9319 4388 e. mail@marks.net.au www.marks.net.au ANDREW SCARVELIS • STEVEN COOK

# VIEW D