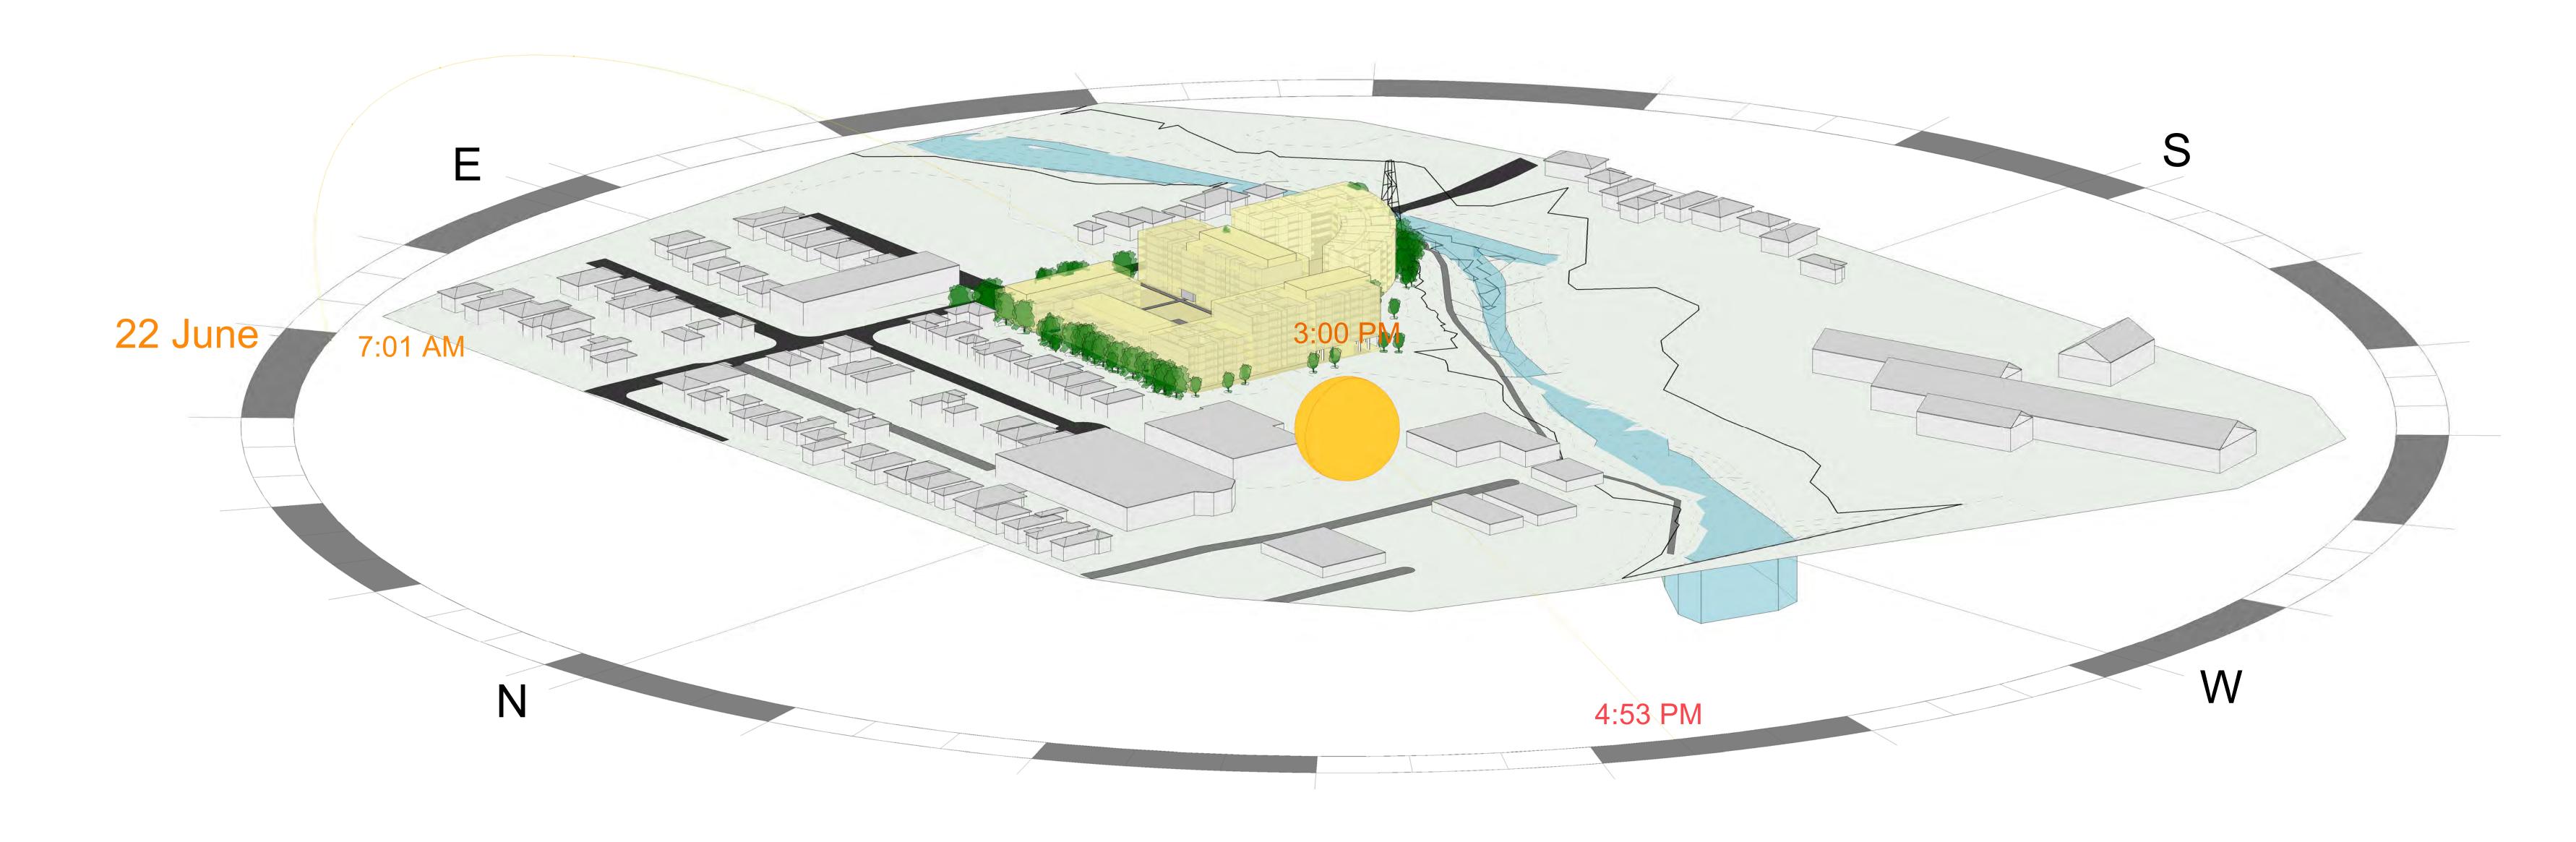

Copyright c This document is copyright. All rights reserved. ROBERTSON+MARKS

SITE A = 70% OF UNITS SITE B = 73% OF UNITS

**OVERALL** = 71.5%

3 SOLAR @ 1100 1:800

6 SOLAR @ 1400 1:800

7 SOLAR @ 1500 1:800

ARCHITECT

REVISIONS

STRATHFIELD & STRATHFIELD

7-23 WATER STREET, 25-33 WATER STREET,

DRAWING TITLE SHADOW DIAGRAM

SCALE : As indicated @B1 DATE: 27/01/16

AC-160/A

Drawing Number

NOTES Dimensions - Contractors to check all dimensions on site prior to commencing construction.