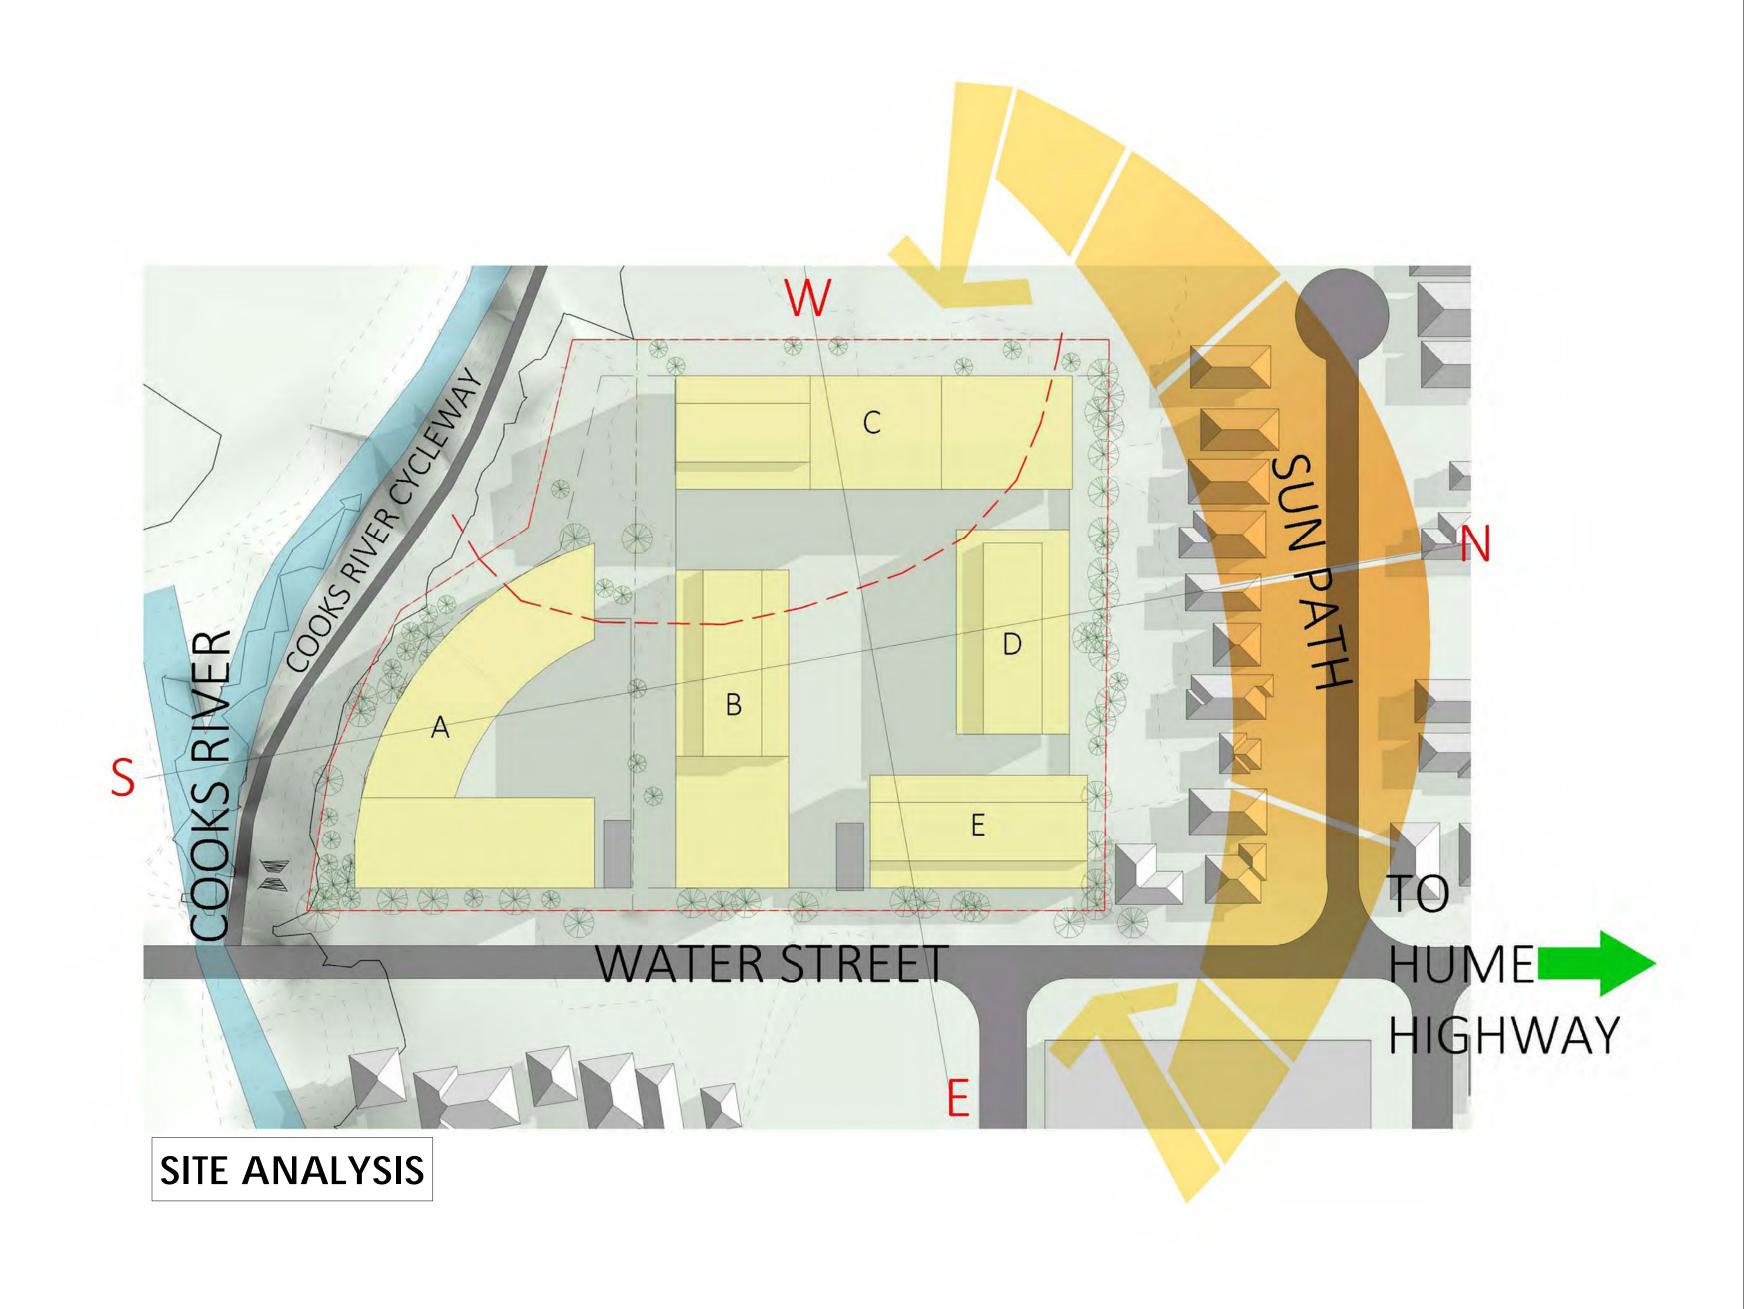

REVISIONS

<u>Issue Date Decription</u>

REVISIONS

<u>Issue</u>
<u>Date</u>

7-23 WATER STREET, STRATHFIELD & 25-33 WATER STREET, STRATHFIELD

TRUE NORTH

DRAWING TITLE SITE PLAN AND ANALYSIS

SCALE: 1:500 @B1 DATE: 27/01/16