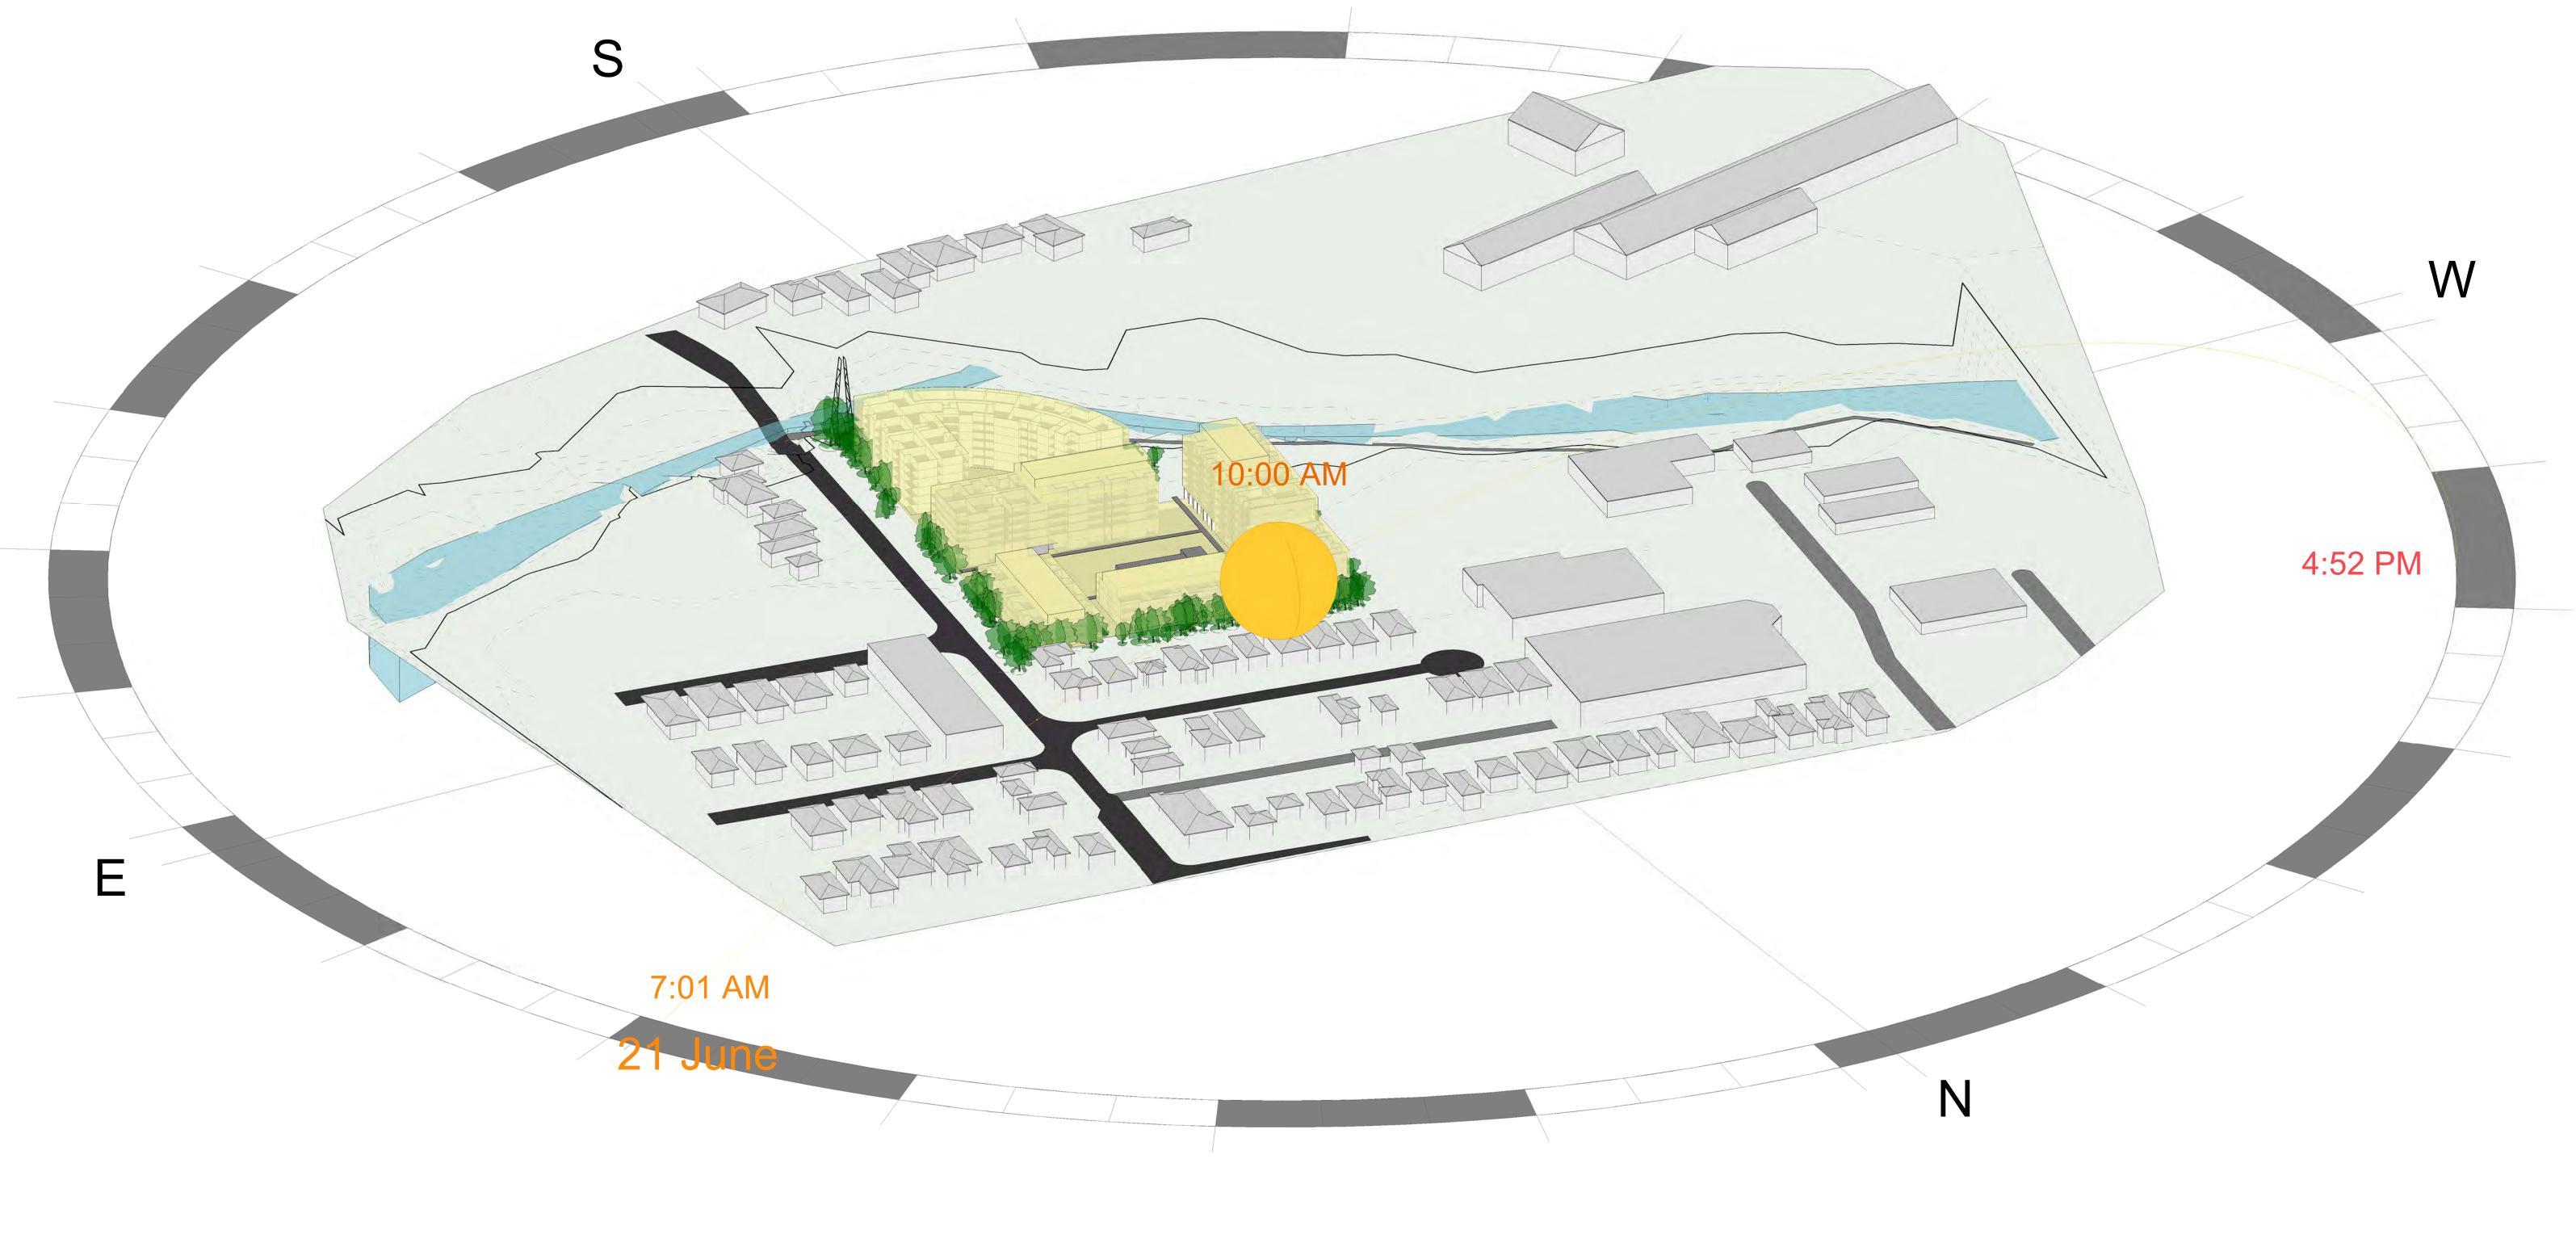

ANDREW SCARVELIS • STEVEN COOK

REVISIONS

<u>lssue Date Decription</u>

REVISIONS

7-23 WATER STREET, STRATHFIELD & 25-33 WATER STREET, STRATHFIELD

TRUE NORTH

DRAWING TITLE SUN VIEWS Drawing Number SCALE: @B1 DATE: 27/01/16

NOTES

Dimensions - Contractors to check all dimensions on site prior to commencing construction.

Do not scale from this drawing. Use given dimensions.

Copyright c This document is copyright. All rights reserved.

ROBERTSON+MARKS

AC-802/A