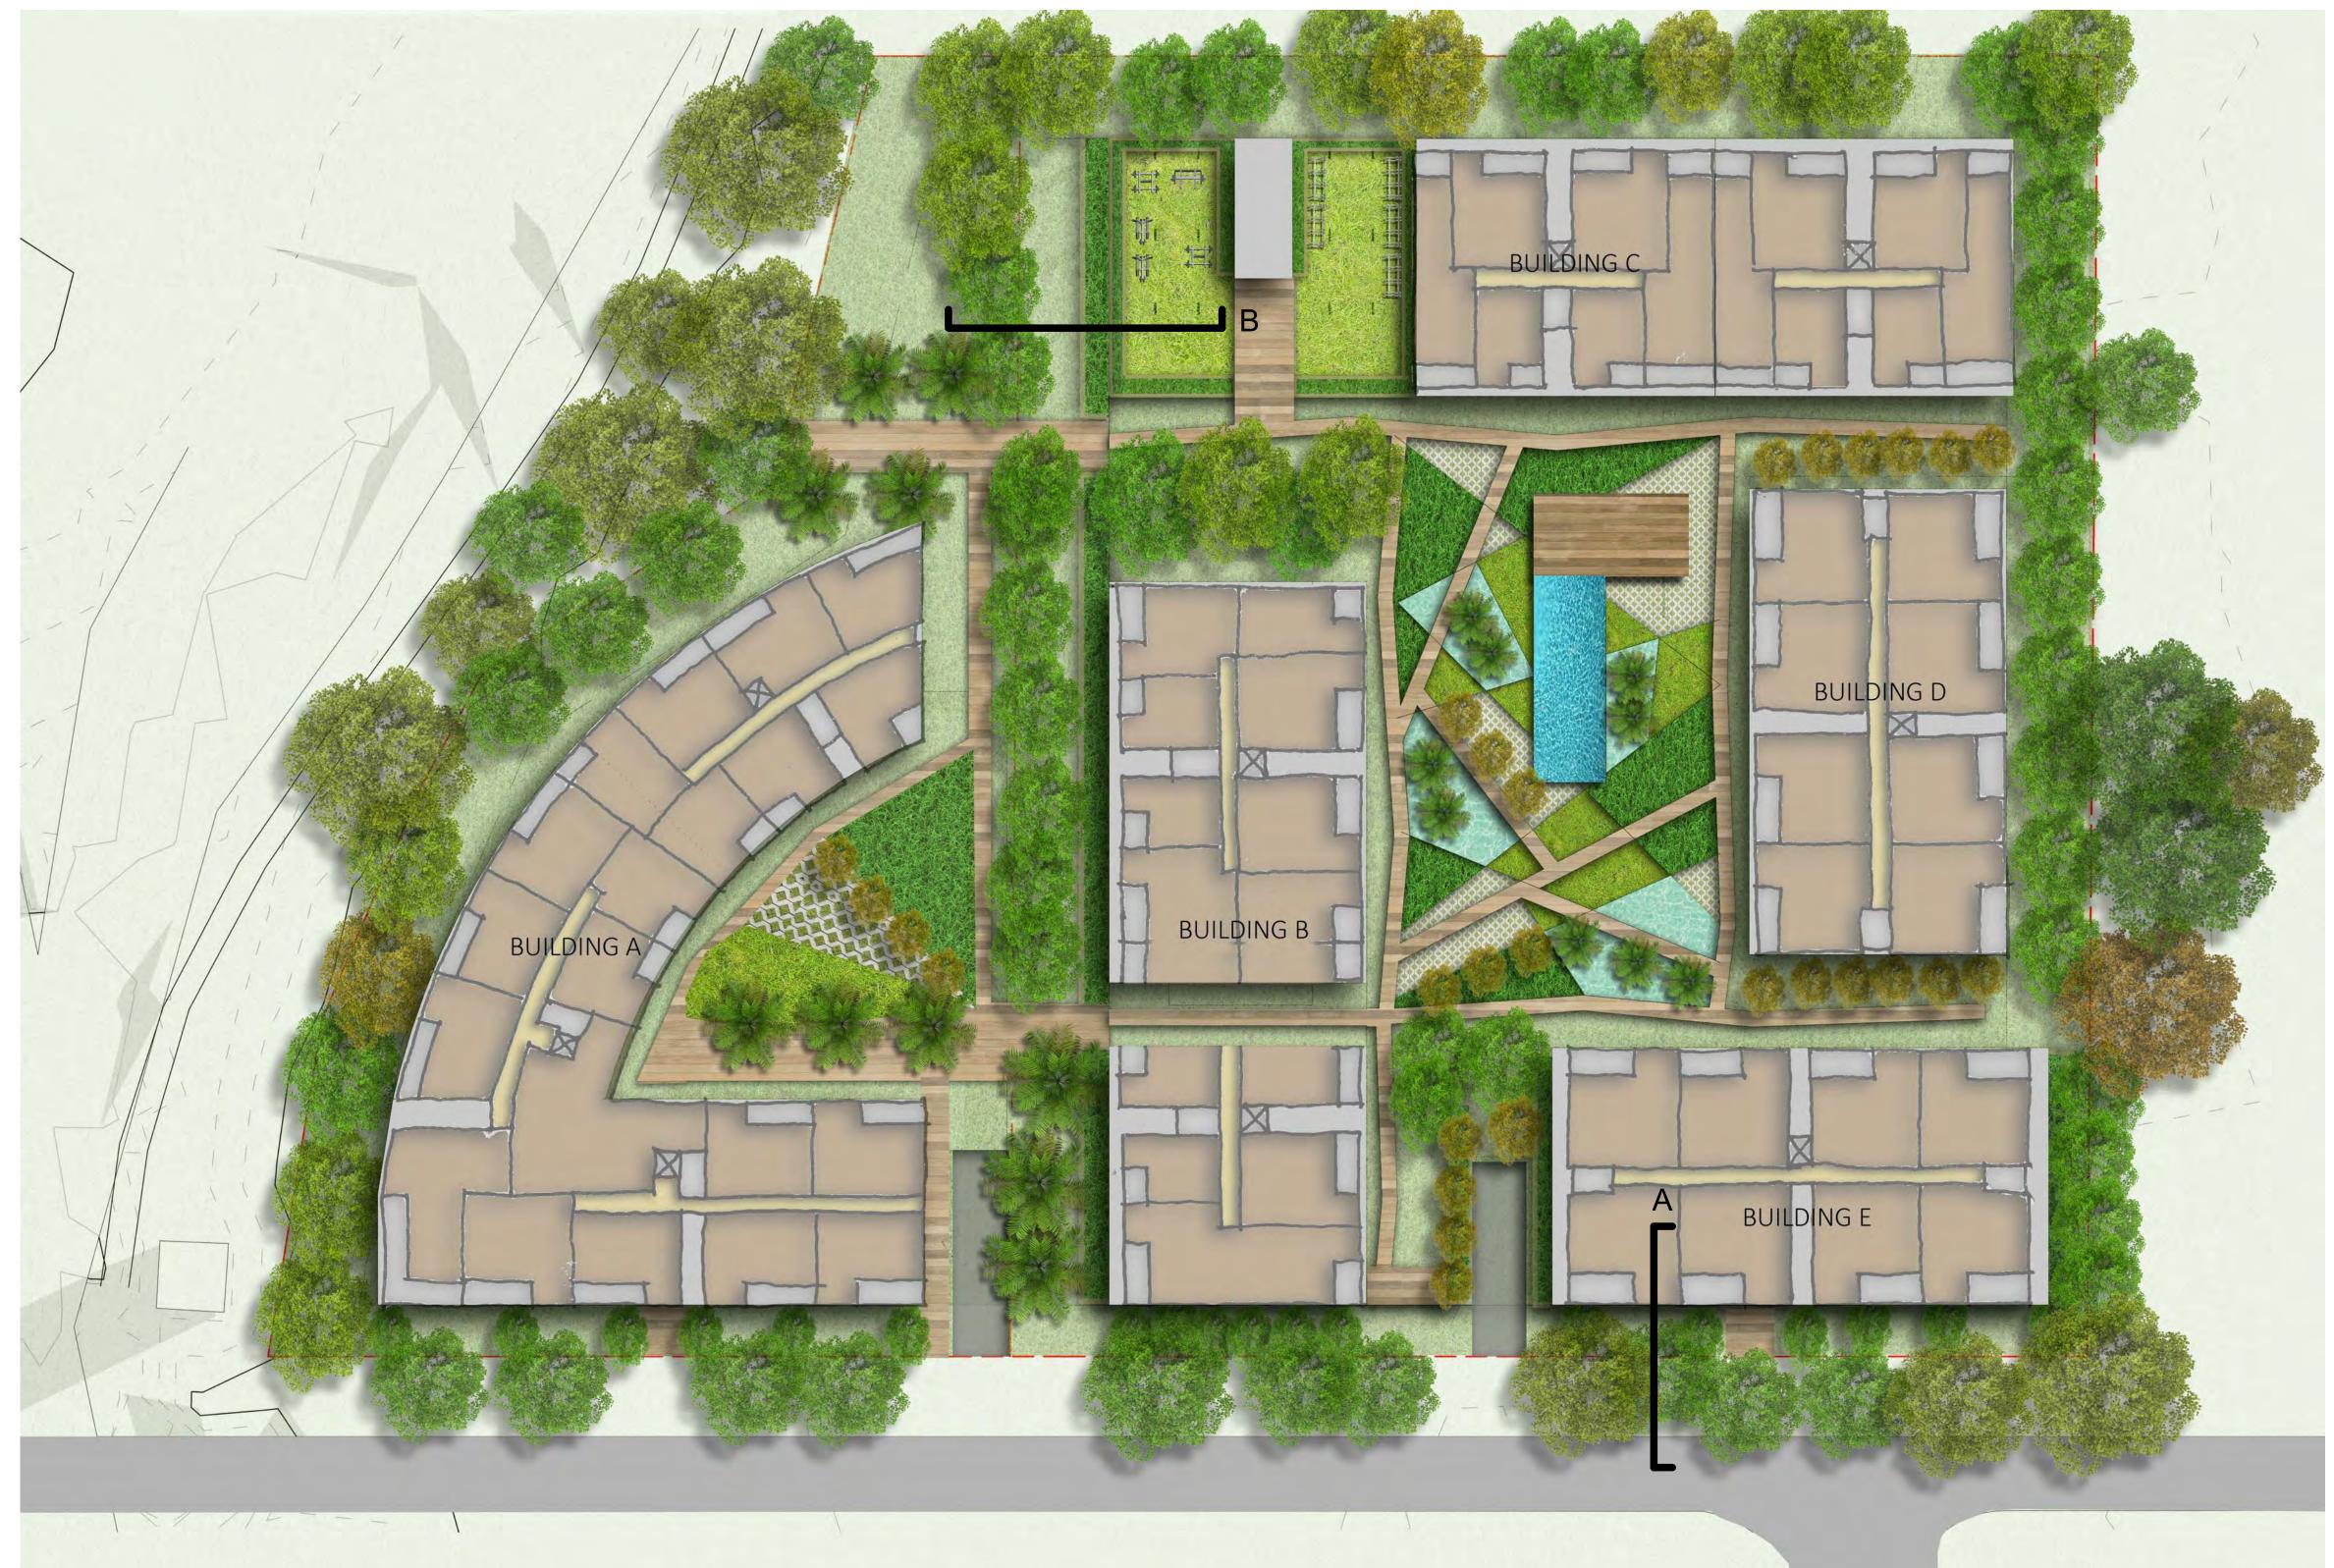

<u>Issue Date Decription</u>

REVISIONS

7-23 WATER STREET, STRATHFIELD & 25-33 WATER STREET, STRATHFIELD

TRUE NORTH

COMMON OPEN SPACE AND DEEP SOIL

Drawing Number

AC-103/A

SCALE : As indicated @B1 DATE: 27/01/16

**Crown**Group

CLIENT

REVISIONS

<u>Issue Date Decription</u>

REVISIONS

7-23 WATER STREET, STRATHFIELD & 25-33 WATER STREET, STRATHFIELD

TRUE NORTH

DRAWING TITLE LANDSCAPE PLAN