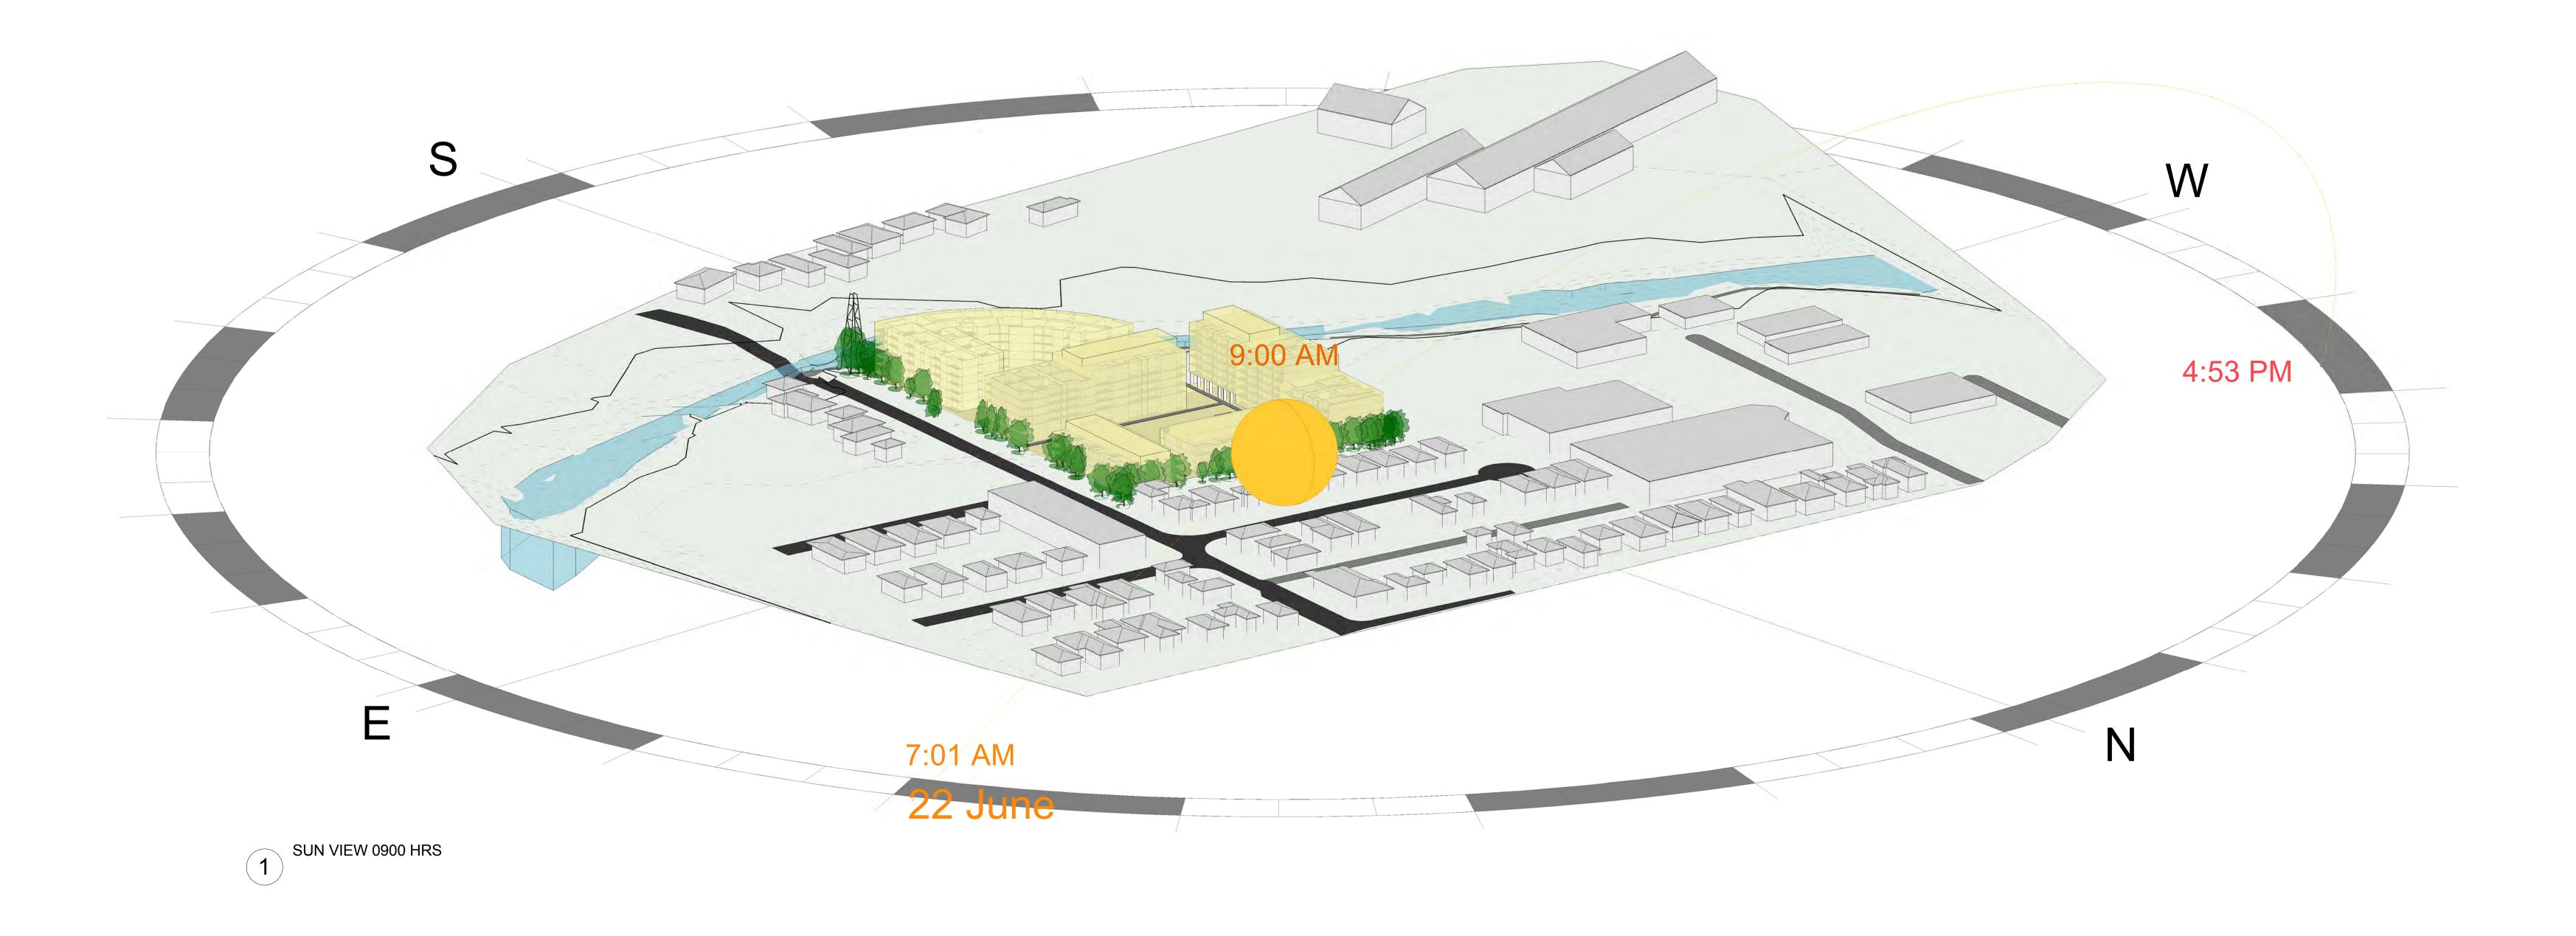

### PLANNING PROPOSAL

Drawing Number

AC-801/A

ARCHITECT

ROBERTSON+MARKS EST 1892

Ground Level 11-17 Buckingham St Surry Hills 2010 Australia
t. (+61) 2 9319 4388 e. mail@marks.net.au www.marks.net.au

ANDREW SCARVELIS • STEVEN COOK

REVISIONS

<u>Issue Date Decription</u>

REVISIONS

| Issue

<u>Dec</u>

7-23 STRA 25-33 STRA

7-23 WATER STREET,
STRATHFIELD &
25-33 WATER STREET,
STRATHFIELD

TRUE NORTH

DRAWING TITLE SUN VIEWS

SCALE: @B1 DATE: 27/01/16

ARCHITECT

ROBERTSON+MARKS EST 1892 Ground Level 11-17 Buckingham St Surry Hills 2010 Australia t. (+61) 2 9319 4388 e. mail@marks.net.au www.marks.net.au