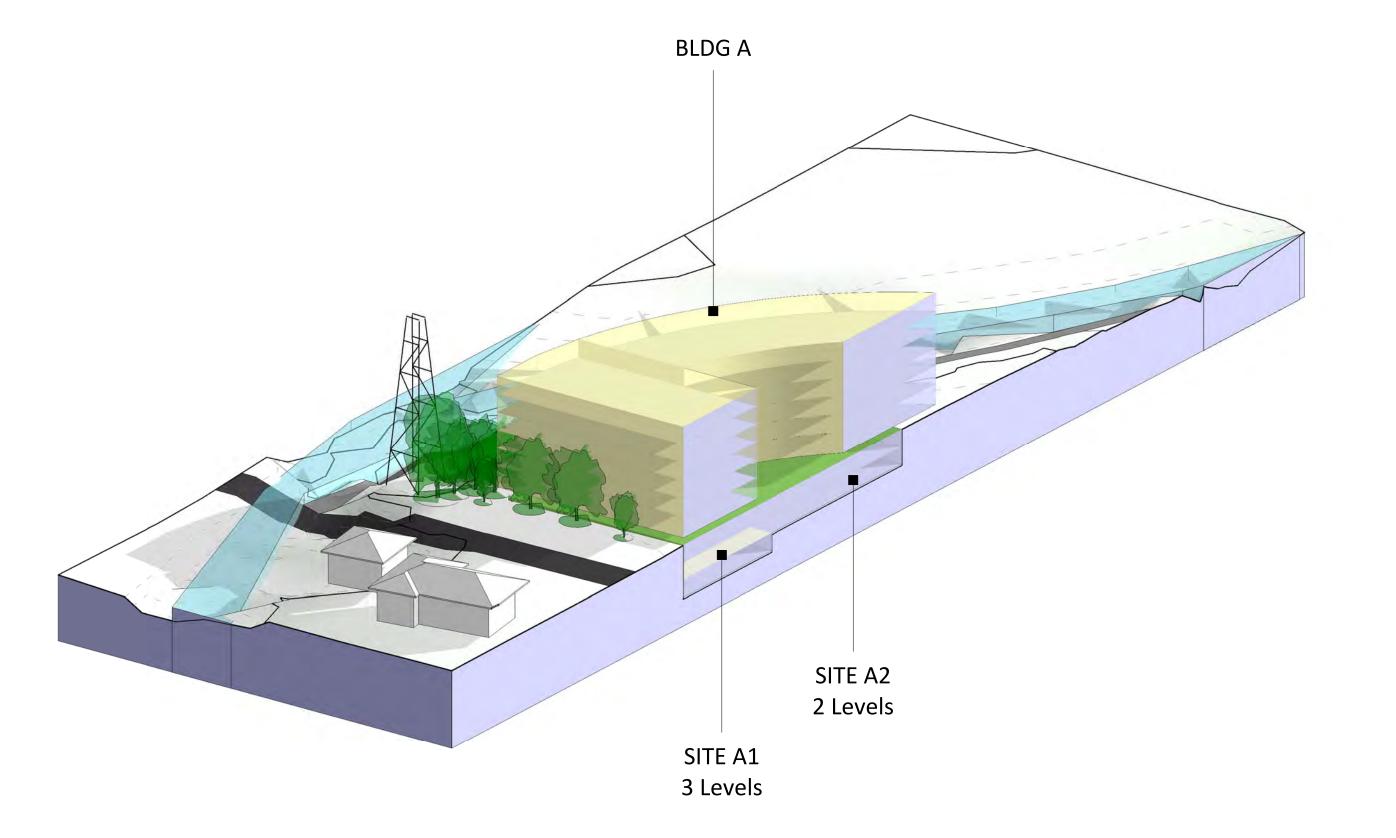

# BASEMENT PARKING & CUT AND FILL SCHEDULE

Site A: 3 Levels of parking

\_ . . \_

Site B: 2 Levels of parking

| Cut and Fill Schedule |             |                     |                          |
|-----------------------|-------------|---------------------|--------------------------|
| Name                  | Cut         | Fill                | Net cut/fill             |
|                       |             |                     |                          |
| Site A1               | 13068.24 m³ | 0.00 m <sup>3</sup> | -13068.24 m³             |
| Site A2               | 10052.49 m³ | 0.00 m <sup>3</sup> | -10052.49 m <sup>3</sup> |
| Site B2               | 58586.89 m³ | 0.00 m³             | -58586.89 m³             |
|                       |             |                     | -81707.61 m <sup>3</sup> |