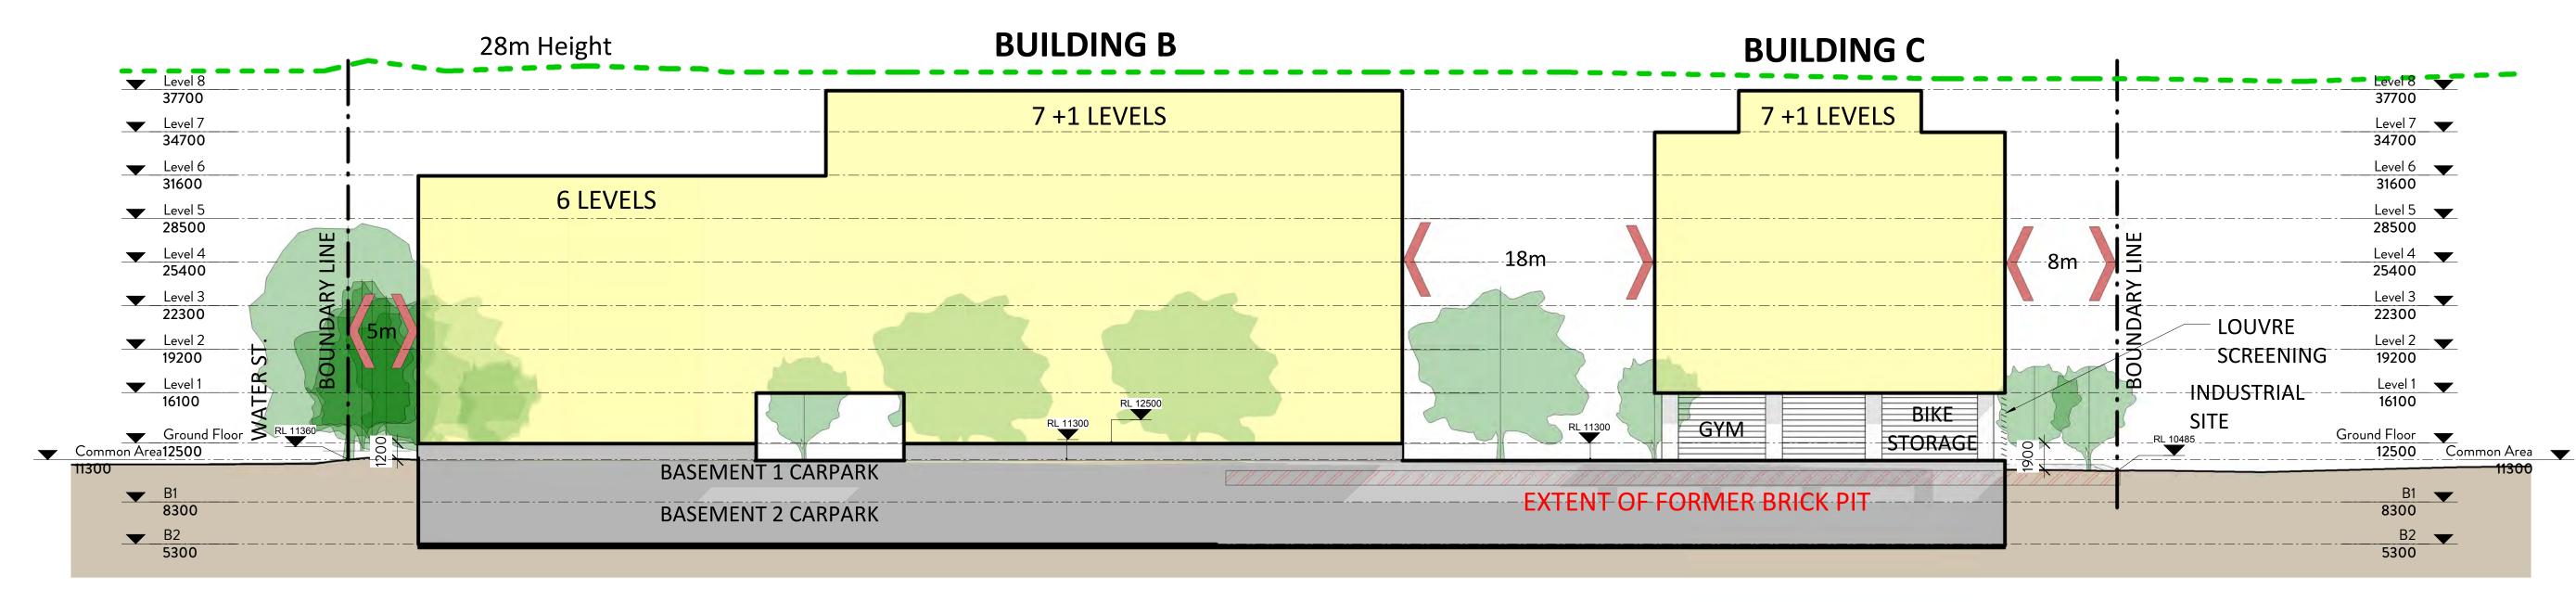

### **BUILDING HEIGHTS AND MASS**

Developement is composed of 5 building blocks with levels ranging from 3 to 8 residential levels and a maximum of 3 basement parking levels.

ROBERTSON+MARKS EST 1892 Ground Level 11-17 Buckingham St Surry Hills 2010 Australia t. (+61) 2 9319 4388 e. mail@marks.net.au www.marks.net.au ANDREW SCARVELIS • STEVEN COOK

REVISIONS

<u>Issue Date Decription</u> REVISIONS

DRAWING TITLE SECTIONS 7-23 WATER STREET, TRUE NORTH STRATHFIELD & 25-33 WATER STREET, STRATHFIELD SCALE : As indicated @B1 DATE: 08/03/16 NOTES Dimensions - Contractors to check all dimensions on site prior to commencing construction. Do not scale from this drawing. Use given dimensions.