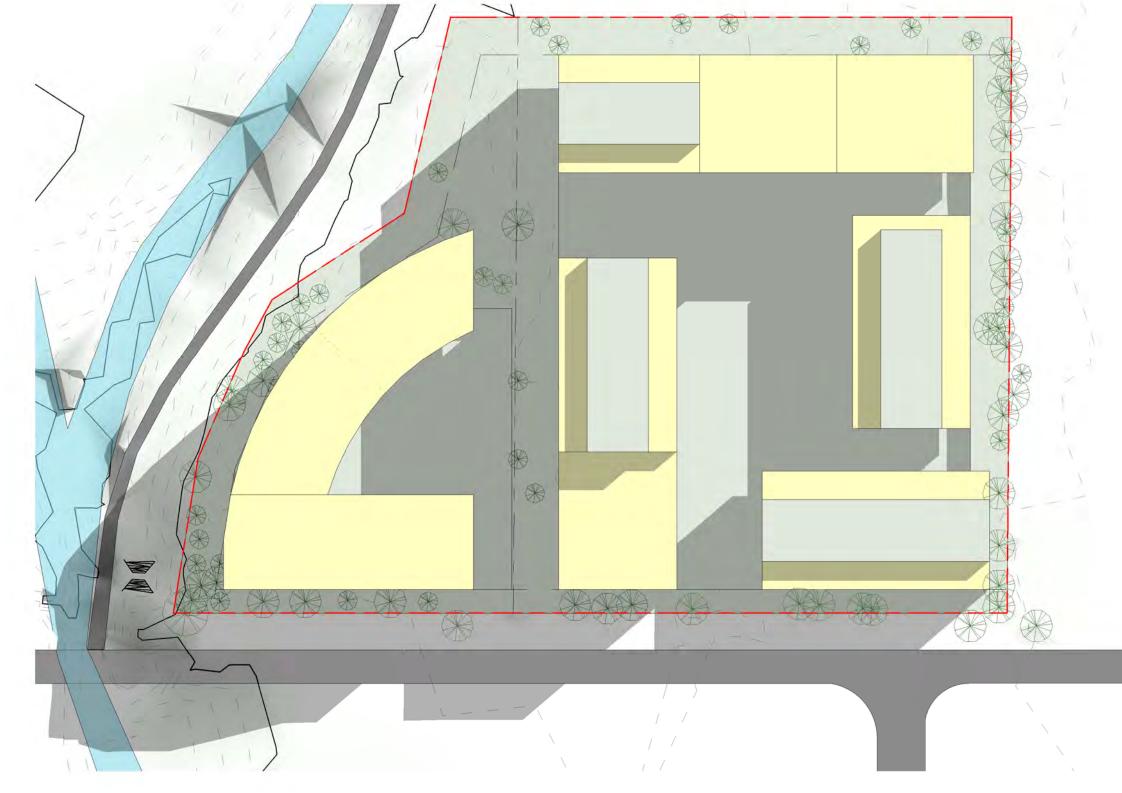

<u>Issue Date Decription</u>

REVISIONS

7-23 WATER STREET, STRATHFIELD & 25-33 WATER STREET, STRATHFIELD

TRUE NORTH

COMMON OPEN SPACE AND DEEP SOIL

Drawing Number

AC-103/A

SCALE : As indicated @B1 DATE: 27/01/16