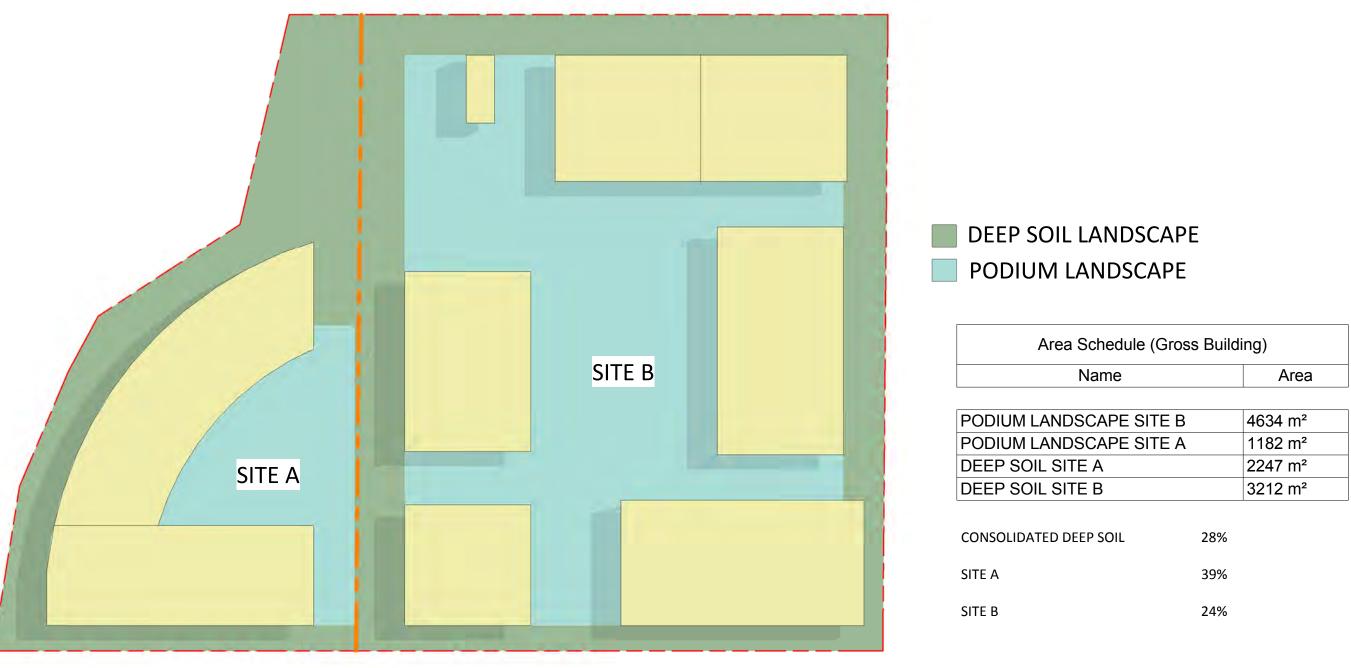

<u>Issue Date Decription</u>

REVISIONS

7-23 WATER STREET, STRATHFIELD & 25-33 WATER STREET, STRATHFIELD

TRUE NORTH

COMMON OPEN SPACE AND DEEP SOIL

Drawing Number

AC-103/A

SCALE : As indicated @B1 DATE: 27/01/16

**Crown**Group

CLIENT

REVISIONS

<u>Issue Date Decription</u>

REVISIONS

7-23 WATER STREET, STRATHFIELD & 25-33 WATER STREET, STRATHFIELD

TRUE NORTH

DRAWING TITLE LANDSCAPE PLAN

SCALE: @B1 DATE: 27/01/16

AC-105/A

Drawing Number

BASEMENT 1 & 2

SITE A

BASEMENT 3

SITE B