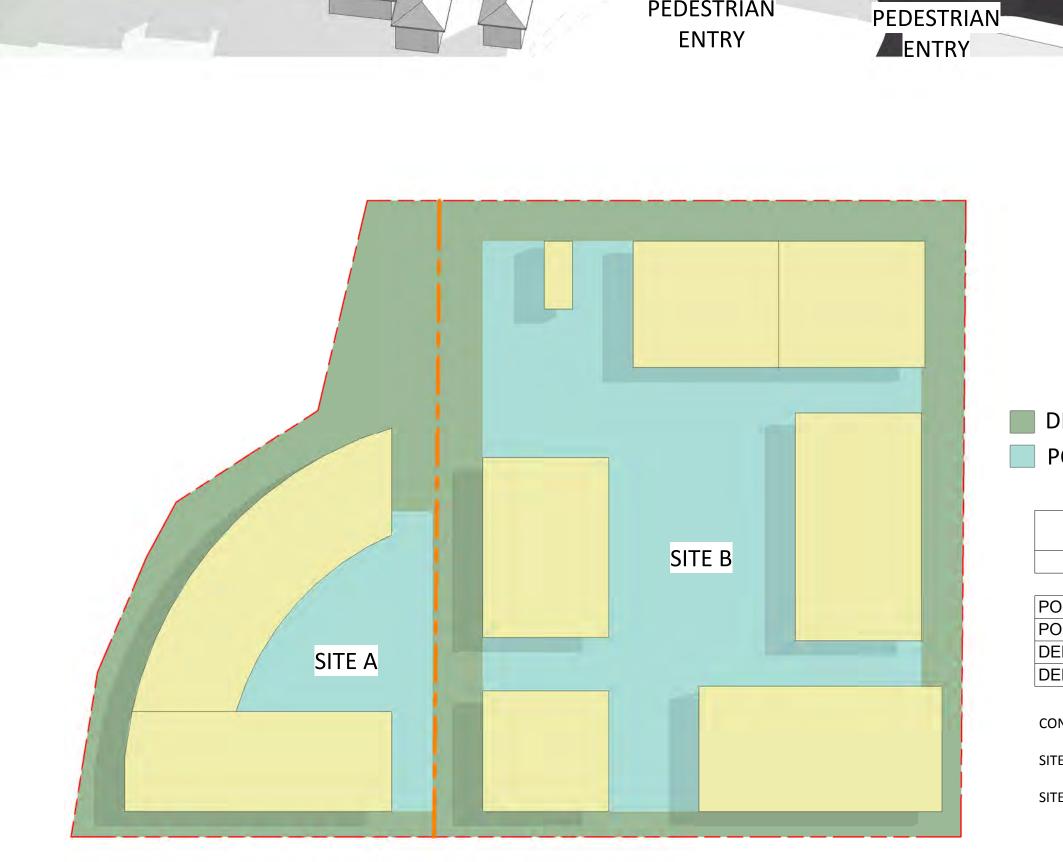

<u>Issue Date Decription</u>

REVISIONS

7-23 WATER STREET, STRATHFIELD & 25-33 WATER STREET, STRATHFIELD

TRUE NORTH

COMMON OPEN SPACE AND DEEP SOIL

Drawing Number

AC-103/A

SCALE : As indicated @B1 DATE: 27/01/16

### **BUILDING HEIGHTS AND MASS**

Developement is composed of 5 building blocks with levels ranging from 3 to 8 residential levels and a maximum of 3 basement parking levels.

ROBERTSON+MARKS EST 1892 Ground Level 11-17 Buckingham St Surry Hills 2010 Australia t. (+61) 2 9319 4388 e. mail@marks.net.au www.marks.net.au ANDREW SCARVELIS • STEVEN COOK